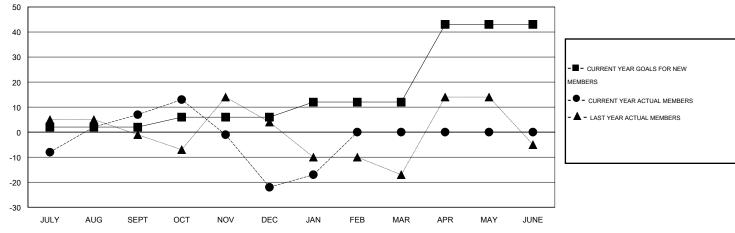

#### GOALS AND ACTUAL MEMBERS CUMULATIVE

| DROPPED CLUBS: 1  DROPPED MEMBERS   |                       | 40 CLUBS OF 65 ADDED 1 OR MORE NEW MEMBERS | GENDER DISTRIBUTION  MALE 1,149 (69.81%)  FEMALE 497 (30.19%) |                   |  |
|-------------------------------------|-----------------------|--------------------------------------------|---------------------------------------------------------------|-------------------|--|
| DECEASED CLUB CANCELLED OTHER TOTAL | 17<br>0<br>119<br>136 | CLICK HERE FOR HEALTH ASSESSMENT DATA      | FAMILY UNIT MEMBERS HEAD OF HOUSEHOLD NON-HEAD OF HOUSEHOLD   | 241<br>117<br>124 |  |